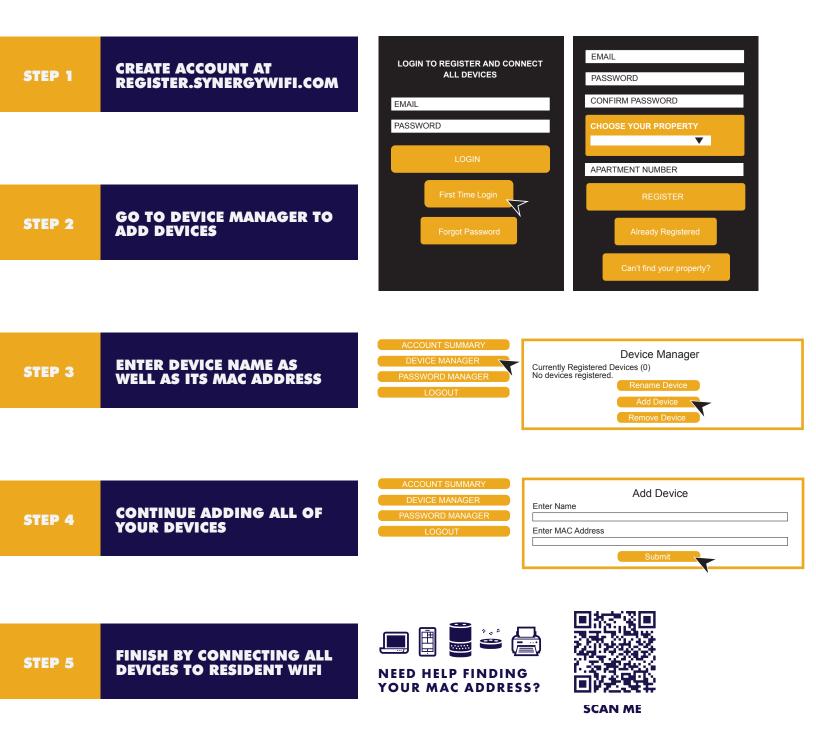

#### **REGISTER!**

# **ALL DEVICES MUST BE REGISTERED FOR SMART WIFI ACCESS!**

- **STEP 1** Connect to Maxxen Resident with password Lions\*131
- **STEP 2** Go to register.synergyfiber.com to complete registration of all smart wireless devices
- **STEP 3** Complete the registration for all devices and connect your devices to the Resident Wifi

See below for step by step register instructions

## ALL DEVICES MUST BE REGISTERED FOR SMART WIFI ACCESS!