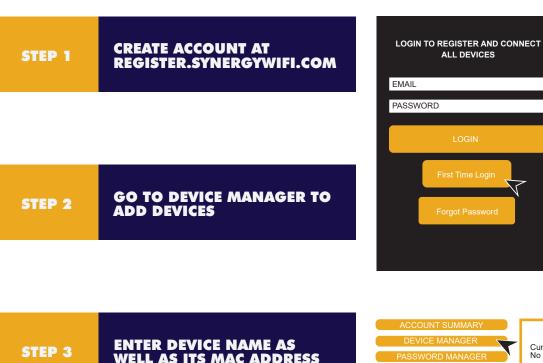

## ALL DEVICES MUST BE REGISTERED FOR SMART WIFI ACCESS!

ENTER DEVICE NAME AS WELL AS ITS MAC ADDRESS

STEP 4

**CONTINUE ADDING ALL OF YOUR DEVICES** 

STEP 5

FINISH BY CONNECTING ALL **DEVICES TO RESIDENT WIFI** 