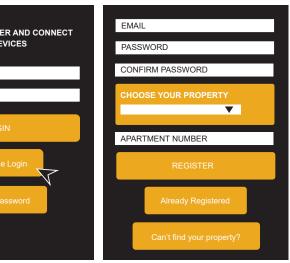

## ALL DEVICES MUST BE REGISTERED FOR SMART WIFI ACCESS!

ENTER DEVICE NAME AS WELL AS ITS MAC ADDRESS

STEP 4

**CONTINUE ADDING ALL OF YOUR DEVICES** 

STEP 5

FINISH BY CONNECTING ALL **DEVICES TO RESIDENT WIFI** 