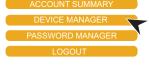

## ALL DEVICES MUST BE REGISTERED FOR SMART WIFI ACCESS!

ENTER DEVICE NAME AS WELL AS ITS MAC ADDRESS

STEP 4

**CONTINUE ADDING ALL OF YOUR DEVICES** 

STEP 5

FINISH BY CONNECTING ALL **DEVICES TO RESIDENT WIFI** 