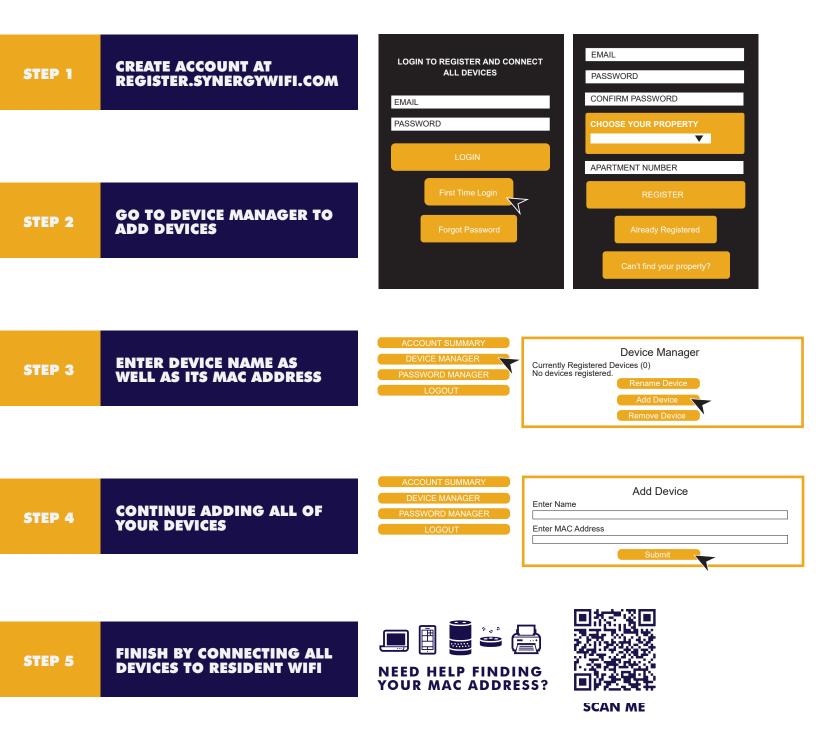

## ALL DEVICES MUST BE REGISTERED FOR SMART WIFI ACCESS!

- **STEP 1** Connect to Foundry.SynergyWifi.com with the password Synergy.203.280.2029
- **STEP 2** Go to register.synergyfiber.com to complete registration of all smart wireless devices
- **STEP 3** Complete the registration for all devices and connect your devices to the Resident Wifi

See below for step by step register instructions

#### What Registering Does

Registering your devices allows them to communicate with one another over the network as well as providing you with additional usability and privacy.