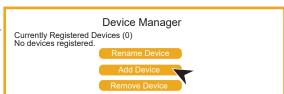

Complete the registration for all devices STEP 3

See below for step by step register instructions

### ALL DEVICES MUST BE REGISTERED FOR SMART WIFI ACCESS!

ENTER DEVICE NAME AS WELL AS ITS MAC ADDRESS

STEP 4

**CONTINUE ADDING ALL OF YOUR DEVICES** 

STEP 5

FINISH BY CONNECTING ALL **DEVICES TO RESIDENT WIFI** 