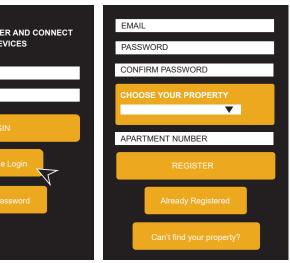

# **REGISTER!**

# ALL DEVICES MUST BE REGISTERED FOR SMART WIFI ACCESS!

Connect to HERE Residents with the password Synergy. 203. 280. 2029

STEP 2 Go to register synergyfiber com to complete registration of all smart wireless devices

Complete the registration for all devices STEP 3

See below for step by step register instructions