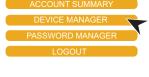

Complete the registration for all devices STEP 3

See below for step by step register instructions

### ALL DEVICES MUST BE REGISTERED FOR SMART WIFI ACCESS!

ENTER DEVICE NAME AS WELL AS ITS MAC ADDRESS

STEP 4

**CONTINUE ADDING ALL OF YOUR DEVICES** 

STEP 5

FINISH BY CONNECTING ALL **DEVICES TO RESIDENT WIFI** 