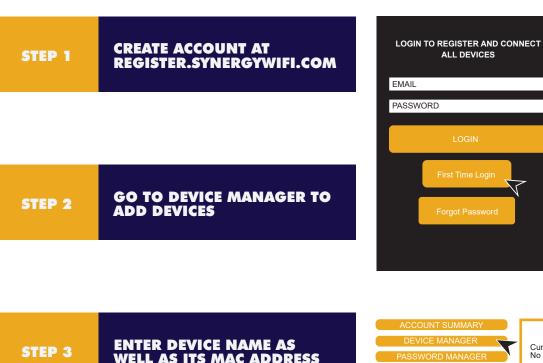

# **REGISTER!**

# ALL DEVICES MUST BE REGISTERED FOR SMART WIFI ACCESS!

Connect to HERE Residents with the password Synergy. 203. 280. 2029

STEP 2 Go to register synergyfiber com to complete registration of all smart wireless devices

Complete the registration for all devices STEP 3

See below for step by step register instructions