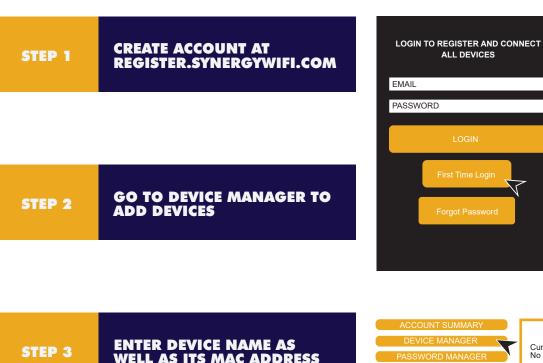

# ALL DEVICES MUST BE REGISTERED FOR SMART WIFI ACCESS!

STEP 1 Connect to Chauncey. Synergy Wifi.com with the password Synergy Fiber.com

STEP 2 Go to register.synergyfiber.com to complete registration of all smart wireless devices

STEP 3 Complete the registration for all devices and connect your devices to the Resident Wifi

See below for step by step register instructions