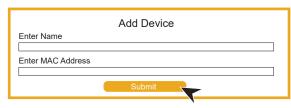

### ALL DEVICES MUST BE REGISTERED FOR SMART WIFI ACCESS!

ENTER DEVICE NAME AS WELL AS ITS MAC ADDRESS

STEP 4

**CONTINUE ADDING ALL OF YOUR DEVICES** 

STEP 5

FINISH BY CONNECTING ALL **DEVICES TO RESIDENT WIFI** 