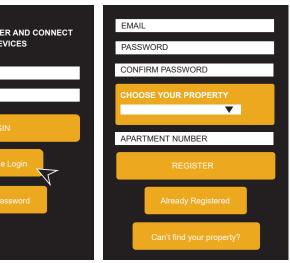

# ALL DEVICES MUST BE REGISTERED FOR SMART WIFI ACCESS!

STEP 1 Connect to Chauncey. Synergy Wifi.com with the password Synergy Fiber.com

STEP 2 Go to register.synergyfiber.com to complete registration of all smart wireless devices

STEP 3 Complete the registration for all devices and connect your devices to the Resident Wifi

See below for step by step register instructions