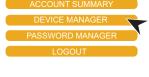

# ALL DEVICES MUST BE REGISTERED FOR SMART WIFI ACCESS!

STEP 1 Connect to Chauncey. Synergy Wifi.com with the password Synergy Fiber.com

STEP 2 Go to register.synergyfiber.com to complete registration of all smart wireless devices

STEP 3 Complete the registration for all devices and connect your devices to the Resident Wifi

See below for step by step register instructions