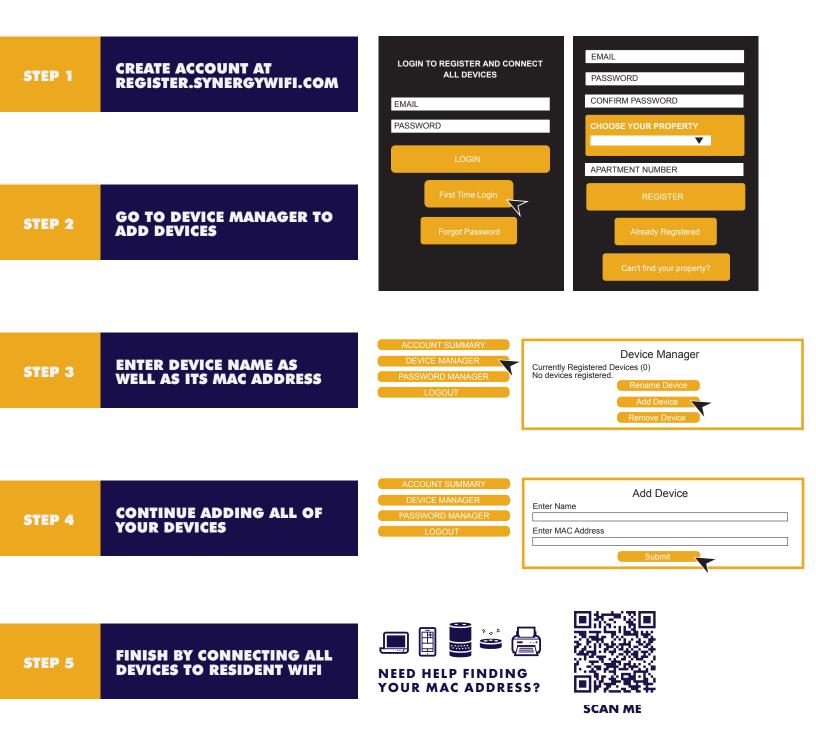

## **ALL DEVICES MUST BE REGISTERED FOR SMART WIFI ACCESS!**

- **STEP 1** Connect to Fuse.SynergyWifi.com with the password Synergy.203.280.2029
- **STEP 2** Go to register.synergyfiber.com to complete registration of all smart wireless devices
- **STEP 3** Complete the registration for all devices

See below for step by step register instructions

### What Registering Does

Registering your devices allows them to communicate with one another over the network as well as providing you with additional usability and privacy.

### ALL DEVICES MUST BE REGISTERED FOR SMART WIFI ACCESS!