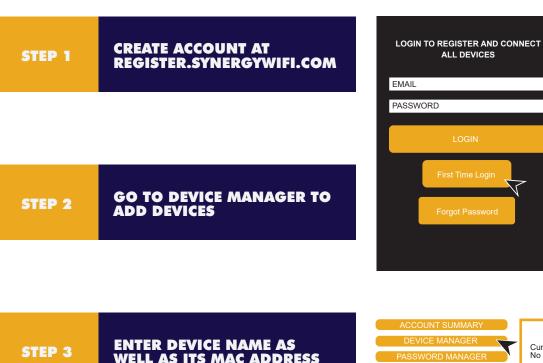

# ALL DEVICES MUST BE REGISTERED FOR SMART WIFI ACCESS!

Connect to Onyx.SynergyWifi.com with the password Synergy-203-280-2029

Go to register synergyfiber com to complete registration of all smart wireless devices

Complete the registration for all devices

See below for step by step register instructions

## ALL DEVICES MUST BE REGISTERED FOR SMART WIFI ACCESS!

ENTER DEVICE NAME AS WELL AS ITS MAC ADDRESS

STEP 4

**CONTINUE ADDING ALL OF YOUR DEVICES** 

STEP 5

FINISH BY CONNECTING ALL **DEVICES TO RESIDENT WIFI** 