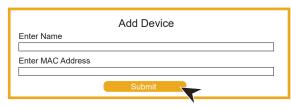

## ALL DEVICES MUST BE REGISTERED FOR SMART WIFI ACCESS!

ENTER DEVICE NAME AS WELL AS ITS MAC ADDRESS

STEP 4

**CONTINUE ADDING ALL OF YOUR DEVICES** 

STEP 5

FINISH BY CONNECTING ALL **DEVICES TO RESIDENT WIFI** 