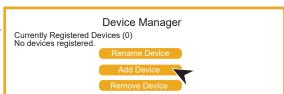

## ALL DEVICES MUST BE REGISTERED FOR SMART WIFI ACCESS!

ENTER DEVICE NAME AS WELL AS ITS MAC ADDRESS

STEP 4

**CONTINUE ADDING ALL OF YOUR DEVICES** 

STEP 5

FINISH BY CONNECTING ALL **DEVICES TO RESIDENT WIFI** 