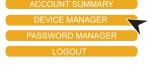

# ALL DEVICES MUST BE REGISTERED FOR SMART WIFI ACCESS!

Connect to Onyx.SynergyWifi.com with the password Synergy-203-280-2029

Go to register synergyfiber com to complete registration of all smart wireless devices

Complete the registration for all devices

See below for step by step register instructions

## ALL DEVICES MUST BE REGISTERED FOR SMART WIFI ACCESS!

ENTER DEVICE NAME AS WELL AS ITS MAC ADDRESS

STEP 4

**CONTINUE ADDING ALL OF YOUR DEVICES** 

STEP 5

FINISH BY CONNECTING ALL **DEVICES TO RESIDENT WIFI** 