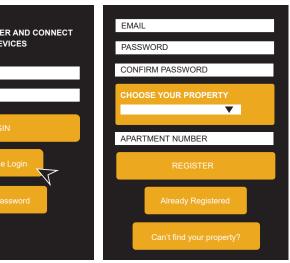

# ALL DEVICES MUST BE REGISTERED FOR SMART WIFI ACCESS!

Connect to Onyx.SynergyWifi.com with the password Synergy-203-280-2029

Go to register synergyfiber com to complete registration of all smart wireless devices

Complete the registration for all devices

See below for step by step register instructions

## ALL DEVICES MUST BE REGISTERED FOR SMART WIFI ACCESS!

ENTER DEVICE NAME AS WELL AS ITS MAC ADDRESS

STEP 4

**CONTINUE ADDING ALL OF YOUR DEVICES** 

STEP 5

FINISH BY CONNECTING ALL **DEVICES TO RESIDENT WIFI** 