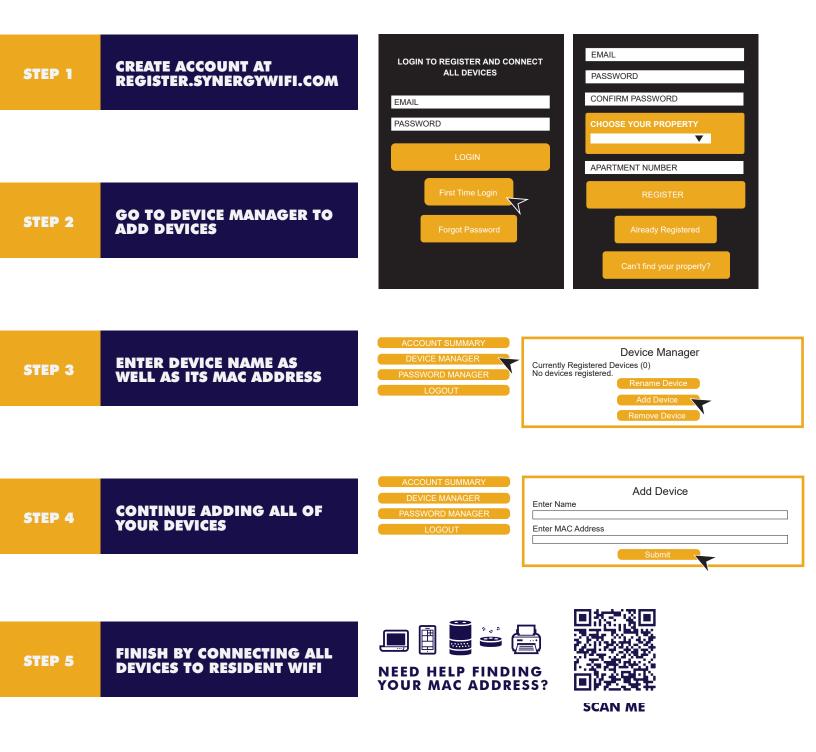

#### **REGISTER!**

# **ALL DEVICES MUST BE REGISTERED FOR SMART WIFI ACCESS!**

- Connect to Social.SynergyWifi.com with the password Synergy-203-280-2029 **STEP 1**
- **STEP 2** Go to register.synergyfiber.com to complete registration of all smart wireless devices

WIFI & PASSWORD

Complete the registration for all devices **STEP 3** 

See below for step by step register instructions

#### What Registering Does

Registering your devices allows them to communicate with one another over the network as well as providing you with additional usability and privacy.