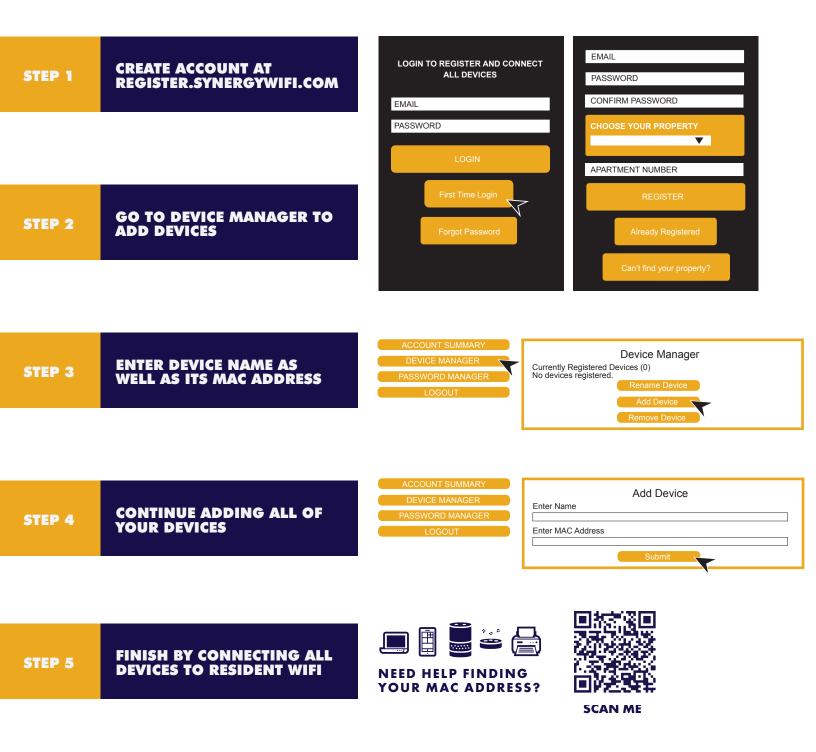

# ALL DEVICES MUST BE REGISTERED FOR SMART WIFI ACCESS!

- STEP 1 Connect to Bayview.SynergyWifi.com with password Synergy.203.280.2029
- **STEP 2** Go to register.synergyfiber.com to complete registration of all smart wireless devices
- **STEP 3** Complete the registration for all devices and connect your devices to the Resident Wifi

See below for step by step register instructions