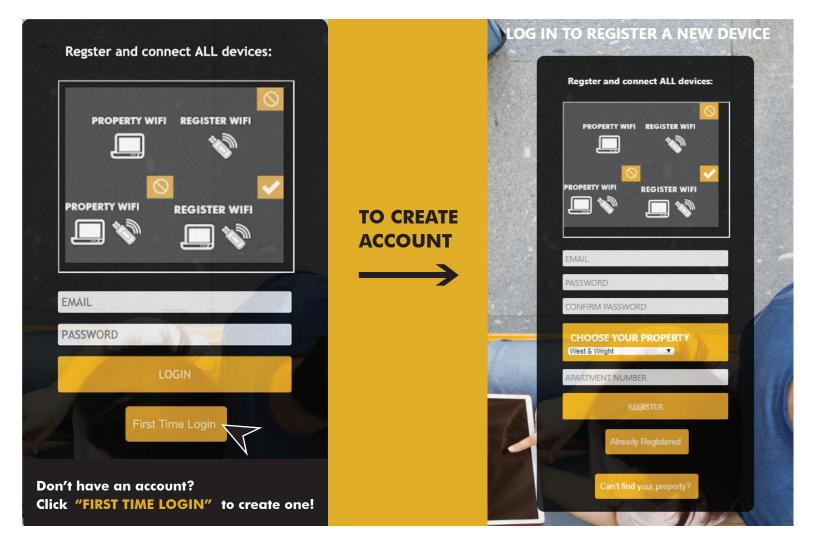

# ALL DEVICES MUST BE REGISTERED FOR SMART WIFI ACCESS

- STEP 1 Register each device online at register.synergywifi.com.
- **STEP 2** Once registered, connect your devices to the RESIDENT WIFI.

## What Registering Does

Registering your devices allows them to communicate with one another over the network as well as providing you with additional usability and privacy.