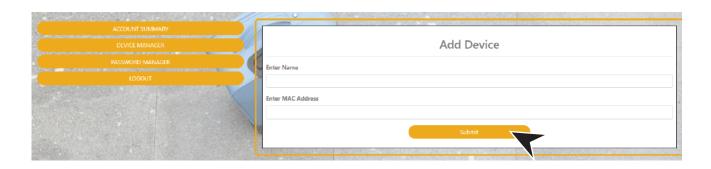

# GO TO DEVICE MANAGER IN YOUR DASHBOARD TO ADD DEVICES

EXAMPLES OF WHAT A MAC ADDRESS MAY LOOK LIKE: 00-17-ab-5a-6e-f5 OR 10:AE:60:60:60

NEED HELP FINDING YOUR MAC ADDRESS? GO TO: https://www.synergyfiber.com/documents/MAC-Address-Guide.pdf