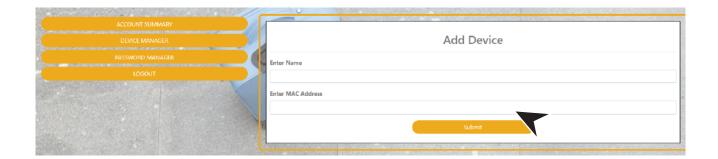

N 31 ION (WPXD) 68 CSPN2 32 ESPN 69 Travel Channel ESPN2 70 OXYGN 71 TV Land 34 ESNWS 35 ESPNU 72 NICKT

Updated 7/21/20 \*Subject to Change\*



37 NBATV

38 A&E

#### WIFI & PASSWORDS

**RESIDENT WIFI** 

SSID: register.synergywifi.com Password: Synergy-203-280-2029

(must register devices first, see above)

SSID: Utowers.SynergyWifi.com **Password: Synergy-203-280-2029** 

**BASIC WIFI** 

University Towers

Scan me to set up your TV! setupmytv.synergyfiber.com

73 TruTV

74 Weather Channel



2

# GO TO DEVICE MANAGER IN YOUR DASHBOARD TO ADD DEVICES





EXAMPLES OF WHAT A MAC ADDRESS MAY LOOK LIKE: 00-17-ab-5a-6e-f5 OR 10:AE:60:60:60

NEED HELP FINDING YOUR MAC ADDRESS? GO TO: https://www.synergyfiber.com/documents/MAC-Address-Guide.pdf

4

#### **CONTINUE ADDING ALL YOUR DEVICES**



5

# FINISH BY CONNECTING ALL DEVICES TO THE SSID: REGISTER.SYNERGYWIFI.COM











CONNECT ALL DEVICES TO SSID: REGISTER.SYNERGYWIFI.COM