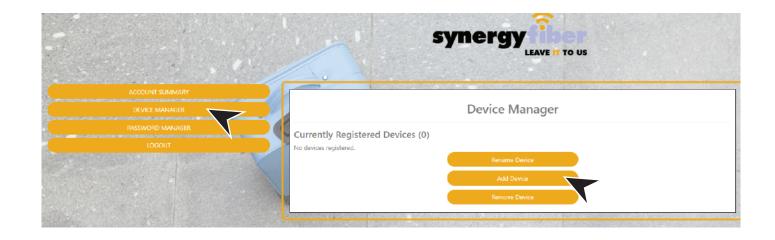

# GO TO DEVICE MANAGER IN YOUR DASHBOARD TO ADD DEVICES

EXAMPLES OF WHAT A MAC ADDRESS MAY LOOK LIKE: 00-17-ab-5a-6e-f5 OR 10:AE:60:60:60:60

NEED HELP FINDING YOUR MAC ADDRESS? GO TO: https://www.synergyfiber.com/documents/MAC-Address-Guide.pdf

### **CONTINUE ADDING ALL YOUR DEVICES**

8