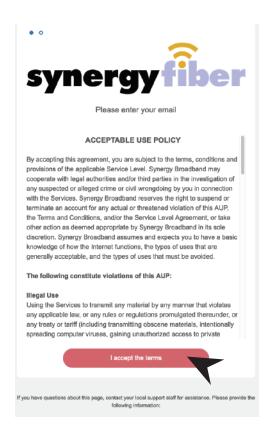

#### WIFI & PASSWORDS

RESIDENT WIFI SSID: Uncommon Resident Password: Seahawks\*4599 (must register devices first, see above) YOU WILL BE REDIRECTED TO AN ACCEPTABLE USE POLICY. CLICK "I ACCEPT THE TERMS" OF THE ACCEPTABLE USE POLICY.

3

AFTER YOU ACCEPT THE TERMS, YOU WILL BE REQUIRED TO ENTER YOUR EMAIL ADDRESS AND CLICK CONTINUE.

Please enter your email

| IL |          |  |
|----|----------|--|
|    |          |  |
|    |          |  |
|    |          |  |
|    | Continue |  |