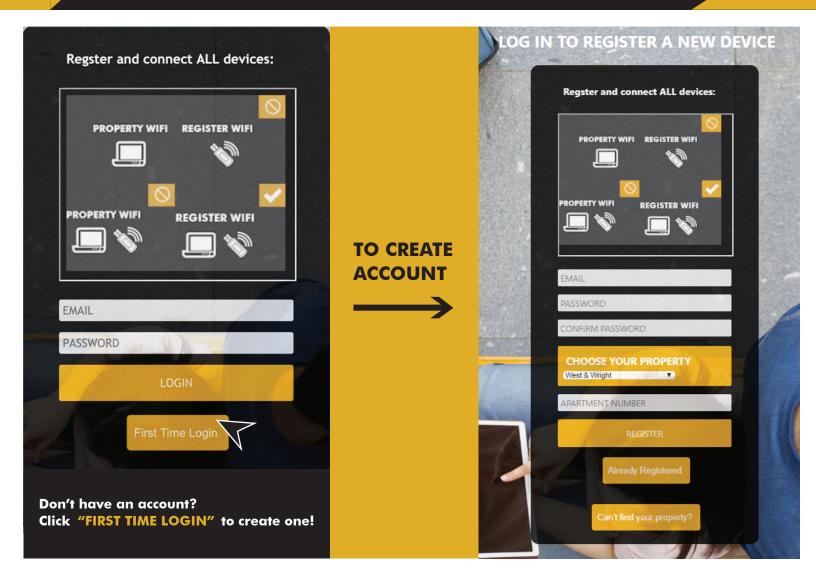

#### ALL DEVICES MUST BE REGISTERED FOR SMART WIFI ACCESS

STEP 1 Connect to Uncommon Resident with the password Seahawks\*4599

STEP 2 Click "I accept the terms" for the acceptable use policy and enter your email address.

**STEP 3** Complete the registration for all devices.

## **What Registering Does**

Registering your devices allows them to communicate with one another over the network as well as providing you with additional usability and privacy.

YOU WILL BE REDIRECTED TO REGISTER.SYNERGYWIFI.COM WHERE YOU CAN REGISTER ALL OF YOUR DEVICES. COMPLETE THE REGISTRATION.

5