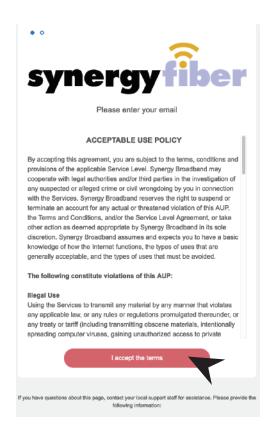

### ALL DEVICES MUST BE REGISTERED FOR SMART WIFL ACCESS

**STEP 1** Connect to Uncommon Resident with the password Golden\*1212

STEP 2 Click "I accept the terms" for the acceptable use policy and enter your email address.

(must register devices first, see above)

**UNCOMMON** 

YOU WILL BE REDIRECTED TO AN ACCEPTABLE USE POLICY. CLICK "I ACCEPT THE TERMS" OF THE ACCEPTABLE USE POLICY.

3

AFTER YOU ACCEPT THE TERMS, YOU WILL BE REQUIRED TO ENTER YOUR EMAIL ADDRESS AND CLICK CONTINUE.

Please enter your email

YOU WILL BE REDIRECTED TO REGISTER.SYNERGYWIFI.COM WHERE YOU CAN REGISTER ALL OF YOUR DEVICES. COMPLETE THE REGISTRATION.

5