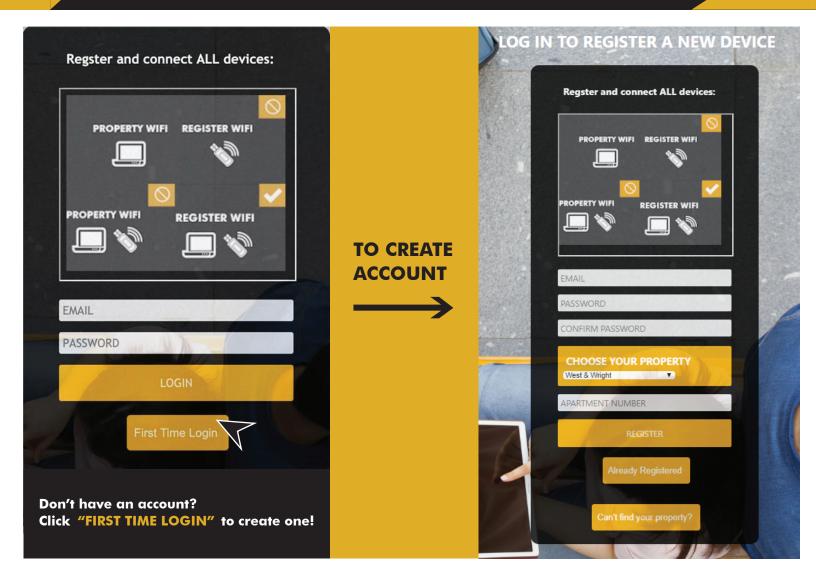

**STEP 3** Complete the registration for all devices.

### **What Registering Does**

Registering your devices allows them to communicate with one another over the network as well as providing you with additional usability and privacy.