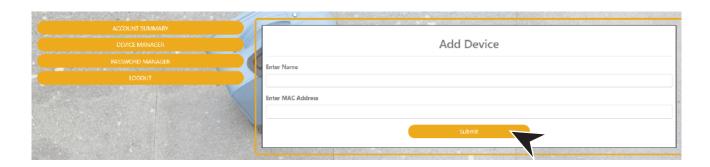

# GO TO DEVICE MANAGER IN YOUR DASHBOARD TO ADD DEVICES

EXAMPLES OF WHAT A MAC ADDRESS MAY LOOK LIKE: 00-17-ab-5a-6e-f5 OR 10:AE:60:60:60:60

NEED HELP FINDING YOUR MAC ADDRESS? GO TO: https://www.synergyfiber.com/documents/MAC-Address-Guide.pdf

### **CONTINUE ADDING ALL YOUR DEVICES**

8