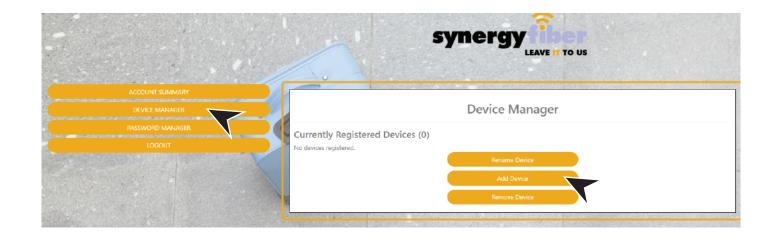

# GO TO DEVICE MANAGER IN YOUR DASHBOARD TO ADD DEVICES

EXAMPLES OF WHAT A MAC ADDRESS MAY LOOK LIKE: 00-17-ab-5a-6e-f5 OR 10:AE:60:60:60:60

NEED HELP FINDING YOUR MAC ADDRESS? GO TO: https://www.synergyfiber.com/documents/MAC-Address-Guide.pdf