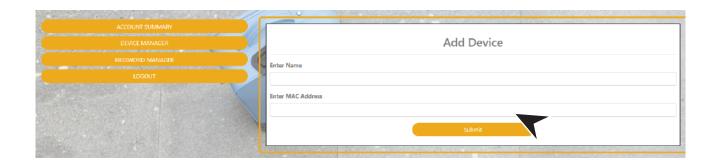

# GO TO DEVICE MANAGER IN YOUR DASHBOARD TO ADD DEVICES

EXAMPLES OF WHAT A MAC ADDRESS MAY LOOK LIKE: 00-17-ab-5a-6e-f5 OR 10:AE:60:60:60:60

NEED HELP FINDING YOUR MAC ADDRESS? GO TO: https://www.synergyfiber.com/documents/MAC-Address-Guide.pdf

### **CONTINUE ADDING ALL YOUR DEVICES**

8