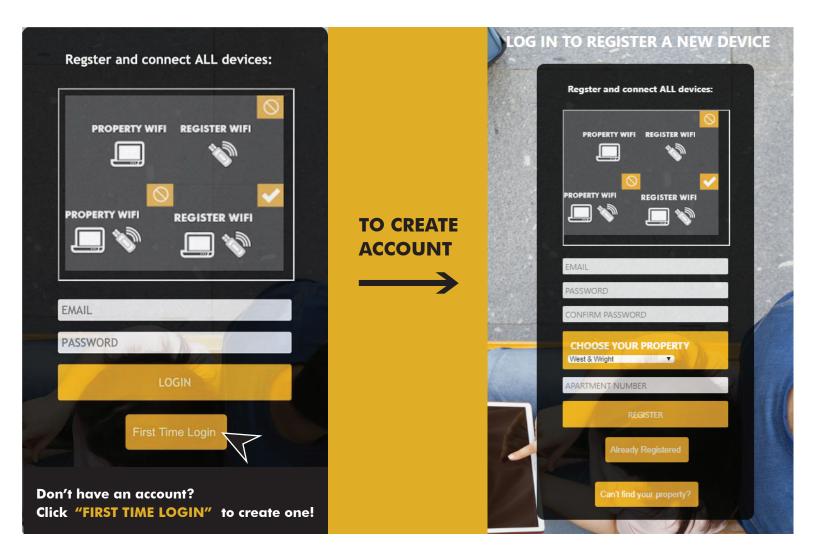

### ALL DEVICES MUST BE REGISTERED FOR SMART WIFL ACCESS

**STEP 1** Register each device online at register.synergywifi.com.

**STEP 2** Once registered, connect your devices to the RESIDENT WIFI.

## What Registering Does

Registering your devices allows them to communicate with one another over the network as well as providing you with additional usability and privacy.