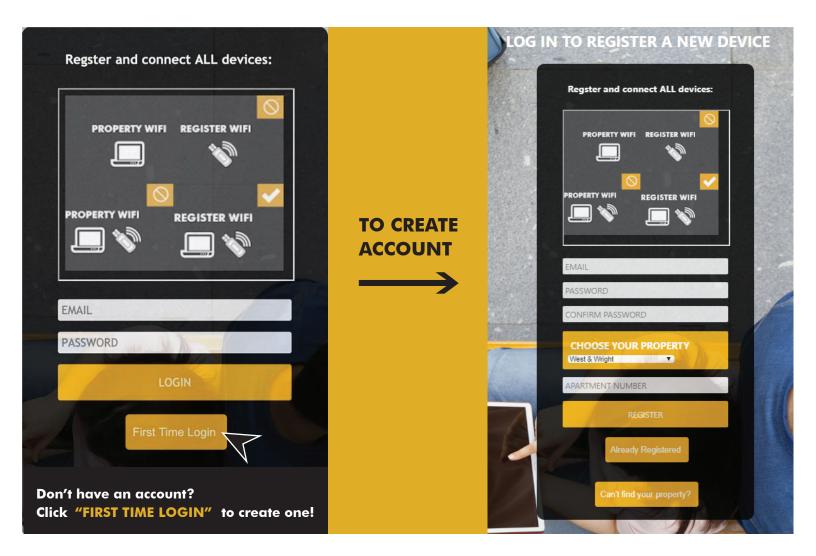

#### ALL DEVICES MUST BE REGISTERED FOR SMART WIFI ACCESS

STEP 1 Register each device online at register.synergywifi.com.

STEP 2 Once registered, connect your devices to register.synergywifi.com.

### **What Registering Does**

Registering your devices allows them to communicate with one another over the network as well as providing you with additional usability and privacy.