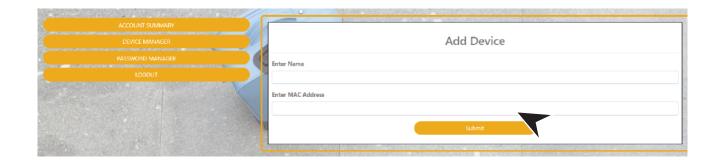

# GO TO DEVICE MANAGER IN YOUR DASHBOARD TO ADD DEVICES

EXAMPLES OF WHAT A MAC ADDRESS MAY LOOK LIKE: 00-17-ab-5a-6e-f5 OR 10:AE:60:60:60

NEED HELP FINDING YOUR MAC ADDRESS? GO TO: https://www.synergyfiber.com/documents/MAC-Address-Guide.pdf

### **CONTINUE ADDING ALL YOUR DEVICES**

5