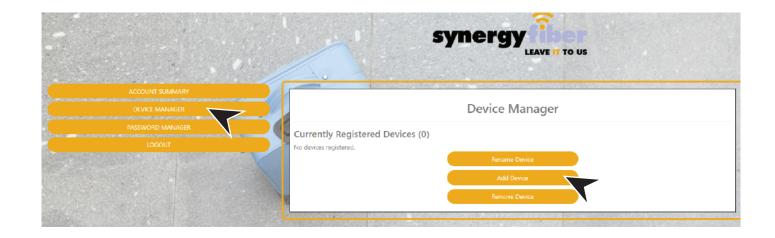

# GO TO DEVICE MANAGER IN YOUR DASHBOARD TO ADD DEVICES

EXAMPLES OF WHAT A MAC ADDRESS MAY LOOK LIKE: 00-17-ab-5a-6e-f5 OR 10:AE:60:60:60

NEED HELP FINDING YOUR MAC ADDRESS? GO TO: https://www.synergyfiber.com/documents/MAC-Address-Guide.pdf

### **CONTINUE ADDING ALL YOUR DEVICES**

5