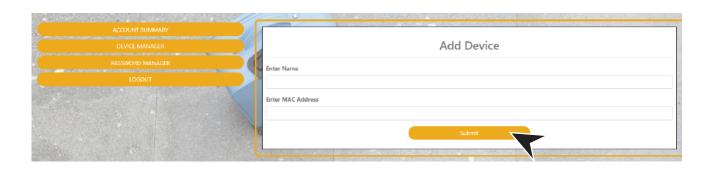

# GO TO DEVICE MANAGER IN YOUR DASHBOARD TO ADD DEVICES

EXAMPLES OF WHAT A MAC ADDRESS MAY LOOK LIKE: 00-17-ab-5a-6e-f5 OR 10:AE:60:60:60

NEED HELP FINDING YOUR MAC ADDRESS? GO TO: https://www.synergyfiber.com/documents/MAC-Address-Guide.pdf

# FINISH BY CONNECTING ALL DEVICES TO THE SSID: REGISTER.SYNERGYWIFI.COM

CONNECT ALL DEVICES TO SSID: REGISTER.SYNERGYWIFI.COM