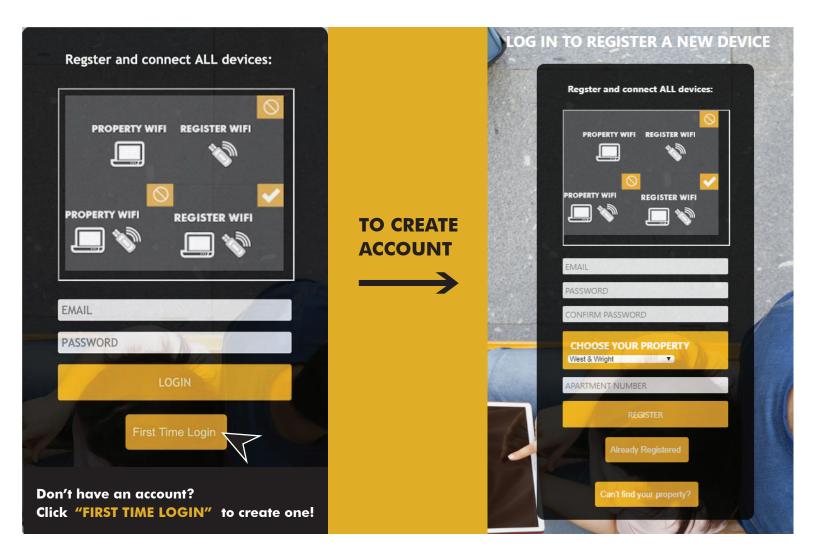

ALL DEVICES MUST BE REGISTERED FOR SMART WIFI ACCESS

Register each device online at register.synergywifi.com.

**STEP 2** Once registered, connect your devices to the RESIDENT WIFI.

## **What Registering Does**

Registering your devices allows them to communicate with one another over the network as well as providing you with additional usability and privacy.