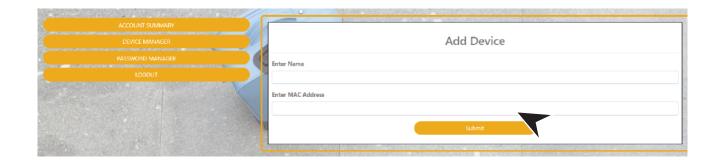

### **CONTINUE ADDING ALL YOUR DEVICES**

5

# FINISH BY CONNECTING ALL DEVICES TO THE SSID: REGISTER.SYNERGYWIFI.COM

CONNECT ALL DEVICES TO SSID: REGISTER.SYNERGYWIFI.COM