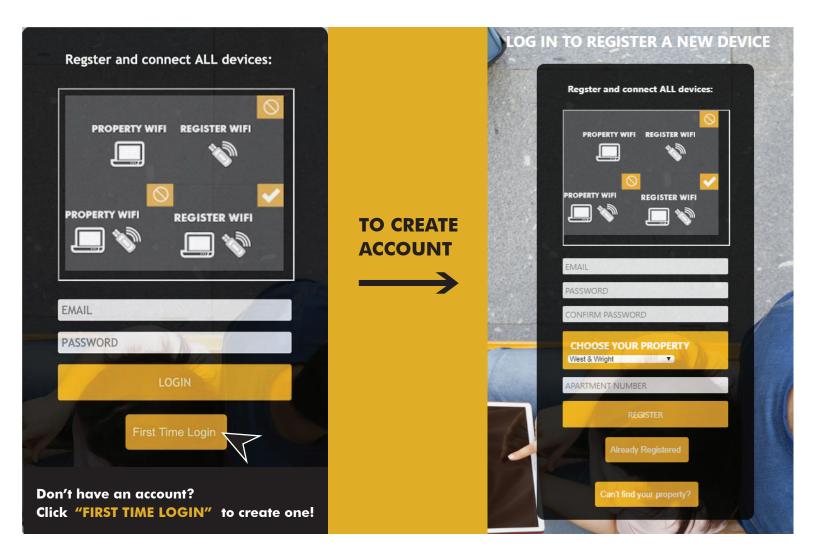

### ALL DEVICES MUST BE REGISTERED FOR SMART WIFI ACCESS

Register each device online at register.synergywifi.com.

**STEP 2** Once registered, connect your devices to the RESIDENT WIFI.

SEE BELOW FOR STEP BY STEP REGISTER INSTRUCTIONS

## **What Registering Does**

Registering your devices allows them to communicate with one another over the network as well as providing you with additional usability and privacy.