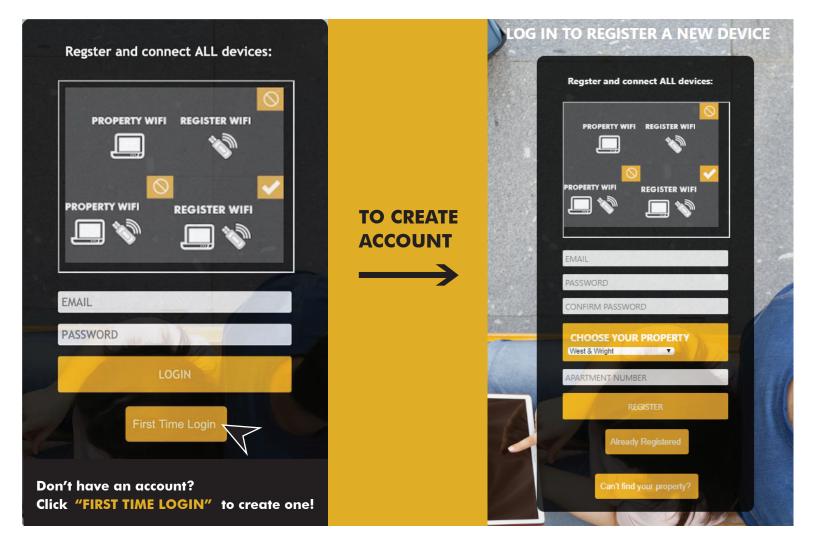

### ALL DEVICES MUST BE REGISTERED FOR SMART WIFI ACCESS

- **STEP 1** Register each device online at register.synergywifi.com.
- STEP 2 Once registered, connect your devices to the RESIDENT WIFI.

## **What Registering Does**

Registering your devices allows them to communicate with one another over the network as well as providing you with additional usability and privacy.