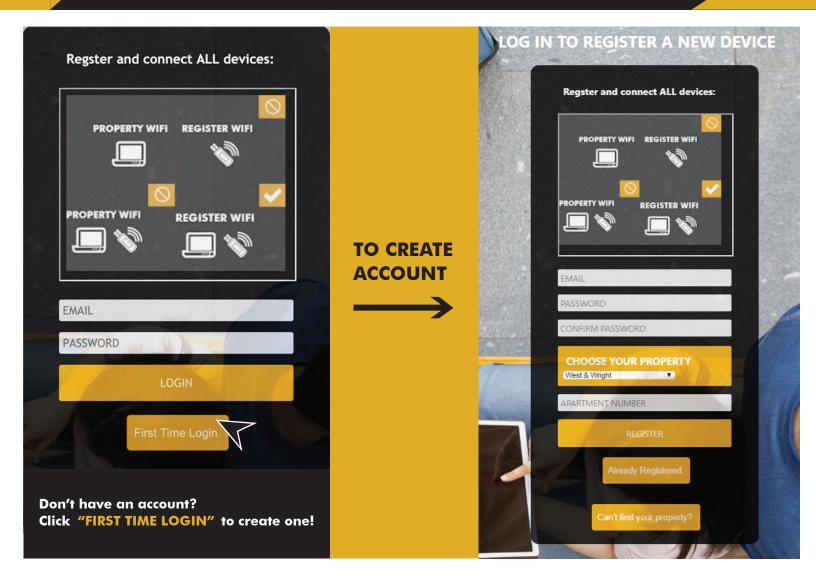

#### ALL DEVICES MUST BE REGISTERED FOR SMART WIFI ACCESS

STEP 1 Connect to HERE Resident with the password Lions\*131

STEP 2 Click "I accept the terms" for the acceptable use policy and enter your email address.

**STEP 3** Complete the registration for all devices.

YOU WILL BE REDIRECTED TO REGISTER.SYNERGYWIFI.COM WHERE YOU CAN REGISTER ALL OF YOUR DEVICES. COMPLETE THE REGISTRATION.

5