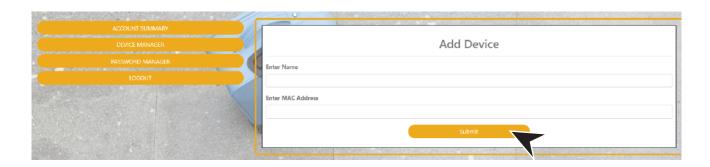

# GO TO DEVICE MANAGER IN YOUR DASHBOARD TO ADD DEVICES

EXAMPLES OF WHAT A MAC ADDRESS MAY LOOK LIKE: 00-17-ab-5q-6e-f5 OR 10:AE:60:60:60:60

NEED HELP FINDING YOUR MAC ADDRESS? GO TO: https://www.synergyfiber.com/documents/MAC-Address-Guide.pdf