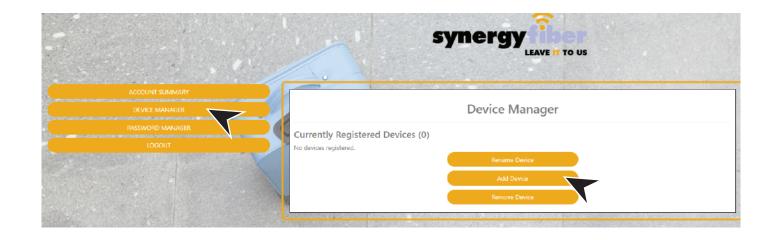

# GO TO DEVICE MANAGER IN YOUR DASHBOARD TO ADD DEVICES

EXAMPLES OF WHAT A MAC ADDRESS MAY LOOK LIKE: 00-17-ab-5q-6e-f5 OR 10:AE:60:60:60:60

NEED HELP FINDING YOUR MAC ADDRESS? GO TO: https://www.synergyfiber.com/documents/MAC-Address-Guide.pdf

## **CONTINUE ADDING ALL YOUR DEVICES**

8