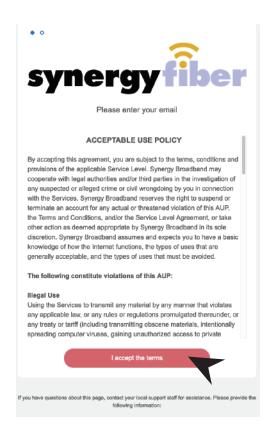

34 FOX Sports 2 72 VH1 35 Freeform 73 Weather Channel

36 FUSE 74 Women's Entertainment

37 FX

Updated 5/11/20 \*Subject to Change\*

Scan me to set up your TV! setupmytv.synergyfiber.com

YOU WILL BE REDIRECTED TO AN ACCEPTABLE USE POLICY.
CLICK "I ACCEPT THE TERMS" OF THE ACCEPTABLE USE POLICY.

3

AFTER YOU ACCEPT THE TERMS, YOU WILL BE REQUIRED TO ENTER YOUR EMAIL ADDRESS AND CLICK CONTINUE.

Please enter your email

| IL |          |  |
|----|----------|--|
|    |          |  |
|    |          |  |
|    |          |  |
|    | Continue |  |