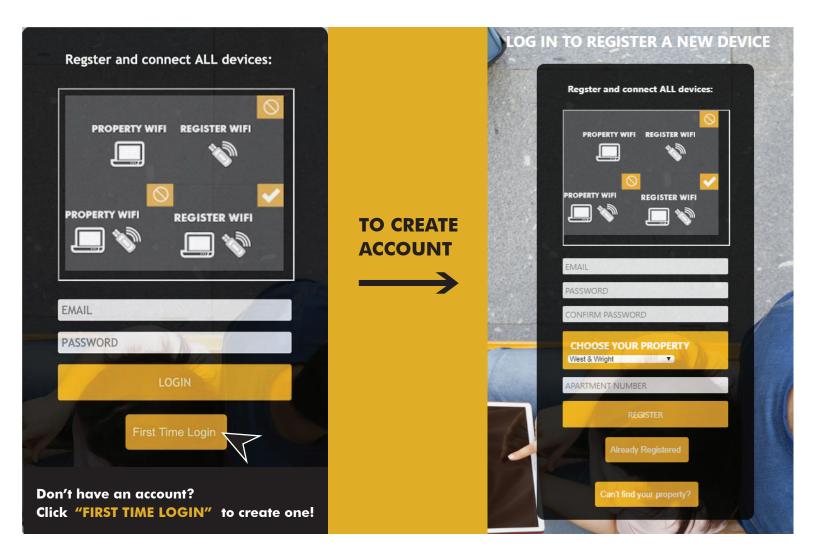

67 The Movie Channel

Updated 7/22/20 \*Subject to Change\*

ALL DEVICES MUST BE REGISTERED FOR SMART WIFI ACCESS

STEP 1 Register each device online at register.synergywifi.com.

STEP 2 Once registered, connect your devices to the RESIDENT WIFI.

## **What Registering Does**

Registering your devices allows them to communicate with one another over the network as well as providing you with additional usability and privacy.