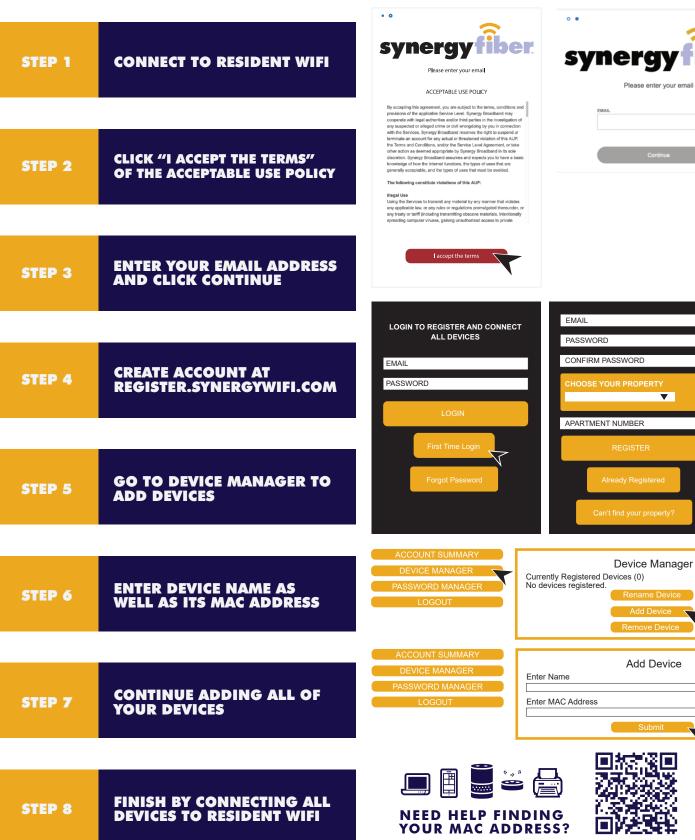

## **ALL DEVICES MUST BE REGISTERED FOR SMART WIFI ACCESS!**

STEP 1 Connect to 700 N 4th Resident with the password Sparky\*700

**STEP 2** Click "I accept the terms" for the acceptable use policy and enter your email address

**STEP 3** Complete the registration for all devices.

See below for step by step register instructions

## **ALL DEVICES MUST BE REGISTERED FOR SMART WIFI ACCESS!**

**SCAN ME** 